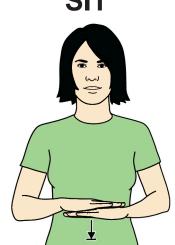

## **FINISHED**

Open hands (palms in, pointing up) fingers move sharply down on to thumbs.