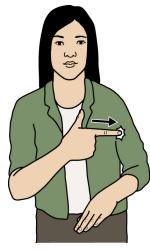

### **INJECTION**

Working "L" hand moves to appropriate part of body; thumb mimes pressing in syringe.