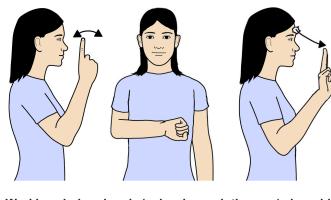

# **WHAT'S YOUR NAME?**

Working index hand (palm in, pointing up) by side of face bends forwards and backwards at wrist several times; then working fist (palm forward, pointing in) moves towards person concerned; then working "N" hand (palm back, pointing up) fingers against centre forehead, moves forwards turning to palm forward.