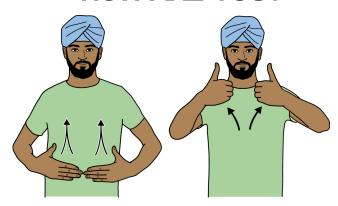

### **HOW ARE YOU?**

Flat hands (palms back, pointing in) thumbs extended, move up body and forwards; fingers close to thumb hands.