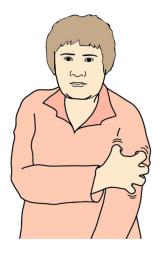

rist several times; then working fist (palm forward, pointing in) moves towards person concerned; then working "N" hand (palm back, pointing up) fingers against centre forehead, moves forwards turning to palm forward.



### **HOW ARE YOU?**



Flat hands (palms back, pointing in) thumbs extended, move up body and forwards; fingers close to thumb hands.

# HAVING A VACCINATION

### **GOOD**



Working thumb hand (palm back, pointing in) held up in front of body. Directional sign.

© SIGNALONG www.signalong.org.uk info@signalong.org.uk

### WORRIED



Index hands (palms back, pointing up) at either side of forehead, make short alternate movements backwards and forwards.

### **INJECTION**



Working "L" hand moves to appropriate part of body; thumb mimes pressing in syringe.

### **HURT**



Working clawed hand shakes over painful area. Directional sign.

### **WELL DONE**



Thumb hands (palms back, pointing in) held in front of body.

## **FINISHED**



Open hands (palms in, pointing up) fingers move sharply down on to thumbs.