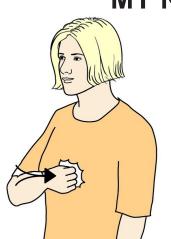

# **MY NAME'S**

Working open hand closes into fist while moving back to contact chest; then working "N" hand (palm back, pointing up) fingers against centre forehead, moves forwards turning to palm forward.

Flat hands (palms down, pointing in) working hand on top, make short sharp downward movement.