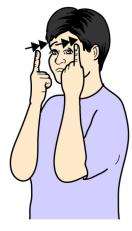

### WORRIED

Index hands (palms back, pointing up) at either side of forehead, make short alternate movements backwards and forwards.