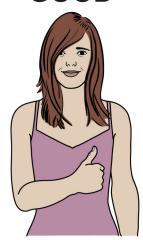

### **GOOD**

Working thumb hand (palm back, pointing in) held up in front of body. Directional sign.

© SIGNALONG www.signalong.org.uk info@signalong.org.uk