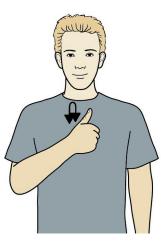

### **HELLO**

Working thumb hand (palm back, pointing in) held up in front of body, twists backwards and forwards at wrist. Directional sign.

### **GOOD**

Working thumb hand (palm back, pointing in) held up in front of body. Directional sign.

© SIGNALONG www.signalong.org.uk info@signalong.org.uk