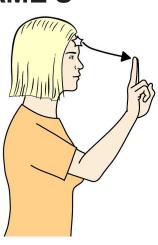

# **WHAT'S YOUR NAME?**

Working index hand (palm in, pointing up) by side of face bends forwards and backwards at wrist several times; then working fist (palm forward, pointing in) moves towards person concerned; then working "N" hand (palm back, pointing up) fingers against centre forehead, moves forwards turning to palm forward.