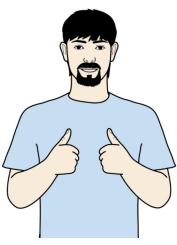

concerned; then working "N" hand (palm back, pointing up) fingers against centre forehead, moves forwards turning to palm forward.



### **HOW ARE YOU?**



Flat hands (palms back, pointing in) thumbs extended, move up body and forwards; fingers close to thumb hands.

# HAVING A VACCINATION

### **GOOD**



Working thumb hand (palm back, pointing in) held up in front of body. Directional sign.

© SIGNALONG www.signalong.org.uk info@signalong.org.uk

### WORRIED



Index hands (palms back, pointing up) at either side of forehead, make short alternate movements backwards and forwards.

### **INJECTION**



Working "L" hand moves to appropriate part of body; thumb mimes pressing in syringe.

### **HURT**



Working clawed hand shakes over painful area. Directional sign.

### **WELL DONE**



Thumb hands (palms back, pointing in) held in front of body.

## **FINISHED**



Open hands (palms in, pointing up) fingers move sharply down on to thumbs.