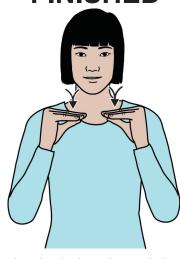

## **FINISHED**

Open hands (palms in, pointing up) fingers move sharply down on to thumbs.